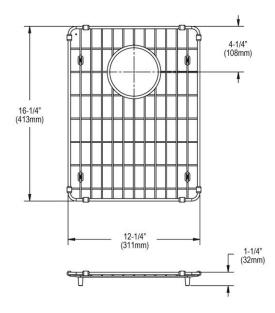

## **PRODUCT SPECIFICATIONS**

Elkay Stainless Steel 12-1/4" x 16-1/4" x 1-1/4" Bottom Grid. Overall dimensions are 16-1/4" x 12-1/4" x 1-1/4".

Made of Stainless Steel

| Material:          | Stainless Steel            |
|--------------------|----------------------------|
| Finish:            | Polished Stainless Steel   |
| Dimensions:        | 16-1/4" x 12-1/4" x 1-1/4" |
| Fits Bowl Size(s): | 14" X18"                   |